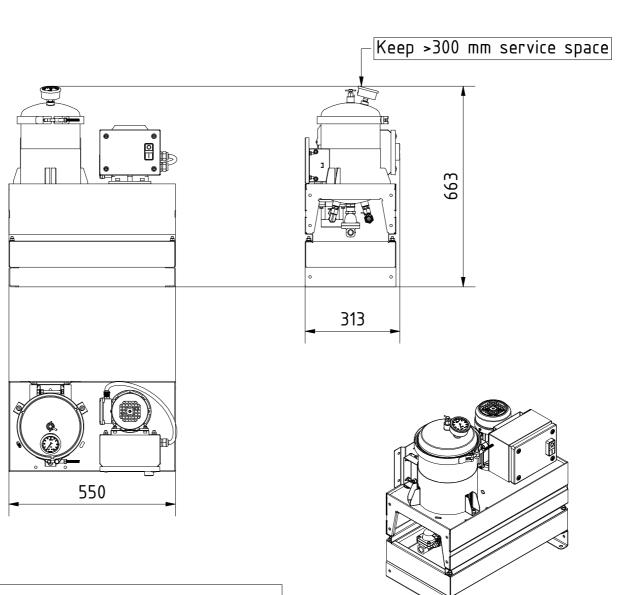

Single purifier unit. With safety shut off in tray. Absorbs water Removes soft and hard contaminants

| PARTS LIST                       |                                          |                         |               |                |              |                            |    |        |          |  |
|----------------------------------|------------------------------------------|-------------------------|---------------|----------------|--------------|----------------------------|----|--------|----------|--|
| ITEM                             | QTY                                      | PART NUMBER DESCRIPTION |               |                |              |                            |    |        | MATERIAL |  |
| Α                                | 1 DX1002-T Diesel fuel cleaner, 220 VAC. |                         |               |                |              |                            |    | SS     |          |  |
| Designed by                      |                                          |                         | Last saved by | Last Save Date | Date Created | Weight                     | Sc | Scale  |          |  |
| EFNAS                            |                                          |                         | PW            | 29032019       | 28.03.2019   | 22 kgs                     | 0, | 0,08:1 |          |  |
| EUROPAFILTER NORGE KEEP IT CLEAN |                                          |                         |               |                | DX UNITS MOD | DX UNITS MODULAR WITH TRAY |    |        |          |  |
|                                  |                                          |                         |               |                | Part number  | Part number                |    |        | Sheet    |  |
|                                  |                                          |                         |               |                | DX-10**T     |                            |    | А      | 1 / 1    |  |